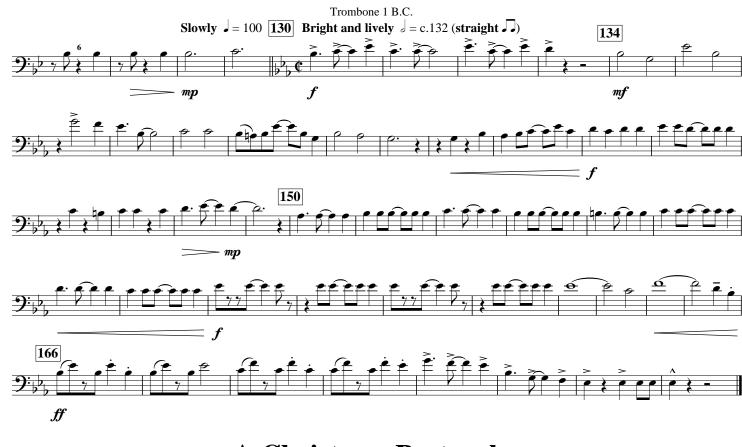

© 2010 The Salvation Army USA Eastern Territory 440 West Nyack Road, West Nyack, NY 10994-1739

© 2010 The Salvation Army USA Eastern Territory 440 West Nyack Road, West Nyack, NY 10994-1739

Trombone 1 B.C.

#### No. 280

**A Christmas Pastorale** 

**No. 281** Trombone 1 B.C.

THOMAS MACK

© 2010 The Salvation Army USA Eastern Territory 440 West Nyack Road, West Nyack, NY 10994-1739

440 West Nyack Road, West Nyack, NY 10994-1739