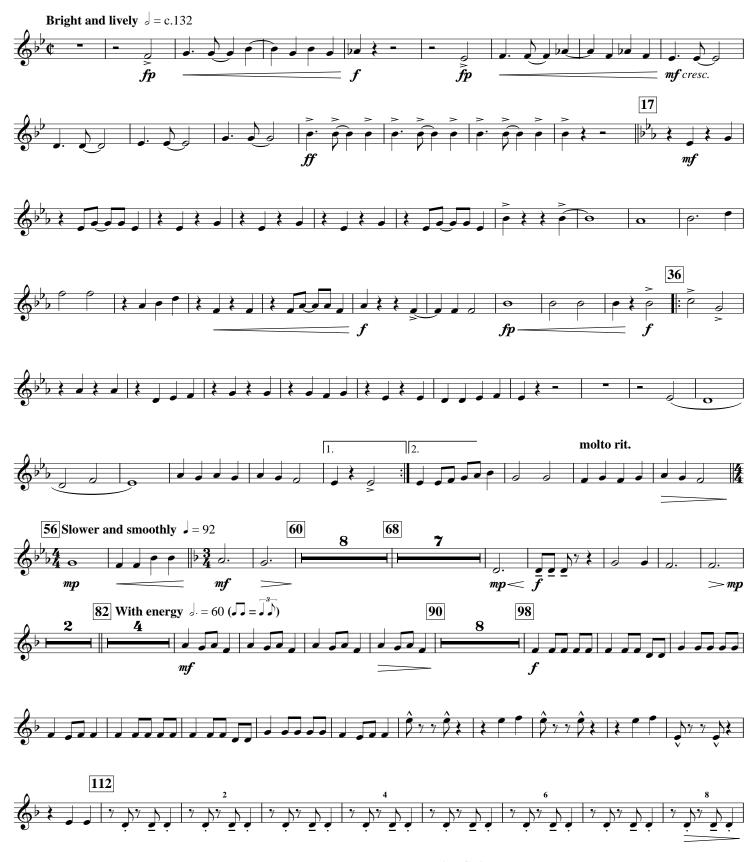

#### Optional C Instrument GAVIN WHITEHOUSE **Bright and lively** c = c.1320 Ó $\mathbf{o}$ 0 fp mf cresc. 17 5 .ff mf • 0 0 fp 36 **56** Slower and smoothly $\downarrow = 92$ 60 molto rit. 2. 1. 0 Solo 2 O тp mp 68 Tutti **82** With energy J = 60 (J = J)6 98 :/: ·/. m Slowly $\downarrow = 100$ 112