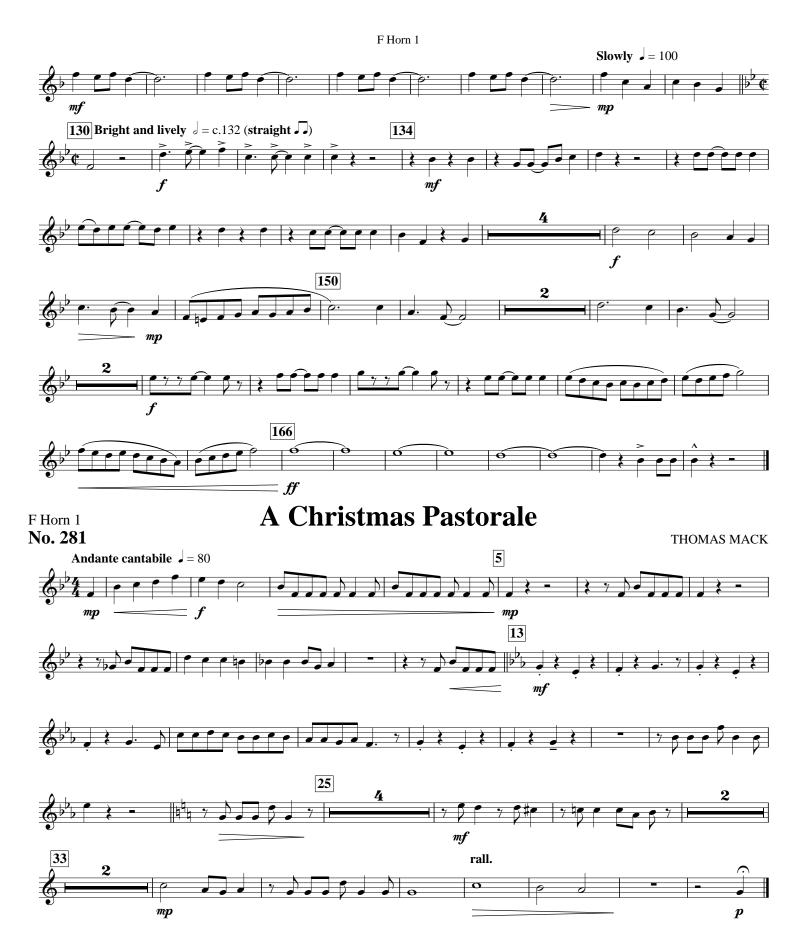

# A Christmas Pastorale

THOMAS MACK

**No. 281** Optional C Instrument

© 2010 The Salvation Army USA Eastern Territory 440 West Nyack Road, West Nyack, NY 10994-1739

No. 282

<sup>© 2010</sup> The Salvation Army USA Eastern Territory 440 West Nyack Road, West Nyack, NY 10994-1739

# **A Christmas Pastorale**

© 2010 The Salvation Army USA Eastern Territory 440 West Nyack Road, West Nyack, NY 10994-1739

p

тp

#### No. 280

**A Christmas Pastorale** 

**No. 281** Trombone 1 B.C.

THOMAS MACK

© 2010 The Salvation Army USA Eastern Territory 440 West Nyack Road, West Nyack, NY 10994-1739

440 West Nyack Road, West Nyack, NY 10994-1739