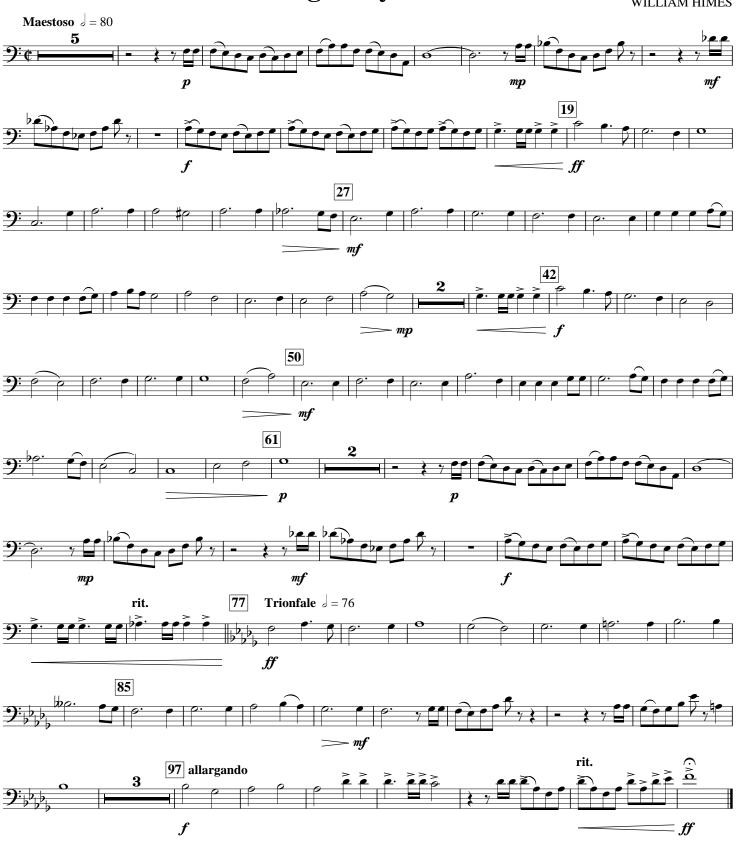

**Carol Setting – Joy to the World!** 

WILLIAM HIMES

© 2010 The Salvation Army USA Eastern Territory 440 West Nyack Road, West Nyack, NY 10994-1739

**No. 280** F Horn 1

GAVIN WHITEHOUSE

© 2010 The Salvation Army USA Eastern Territory 440 West Nyack Road, West Nyack, NY 10994-1739

**Carol Setting – Joy to the World!** 

WILLIAM HIMES

<sup>© 2010</sup> The Salvation Army USA Eastern Territory 440 West Nyack Road, West Nyack, NY 10994-1739

GAVIN WHITEHOUSE

© 2010 The Salvation Army USA Eastern Territory 440 West Nyack Road, West Nyack, NY 10994-1739