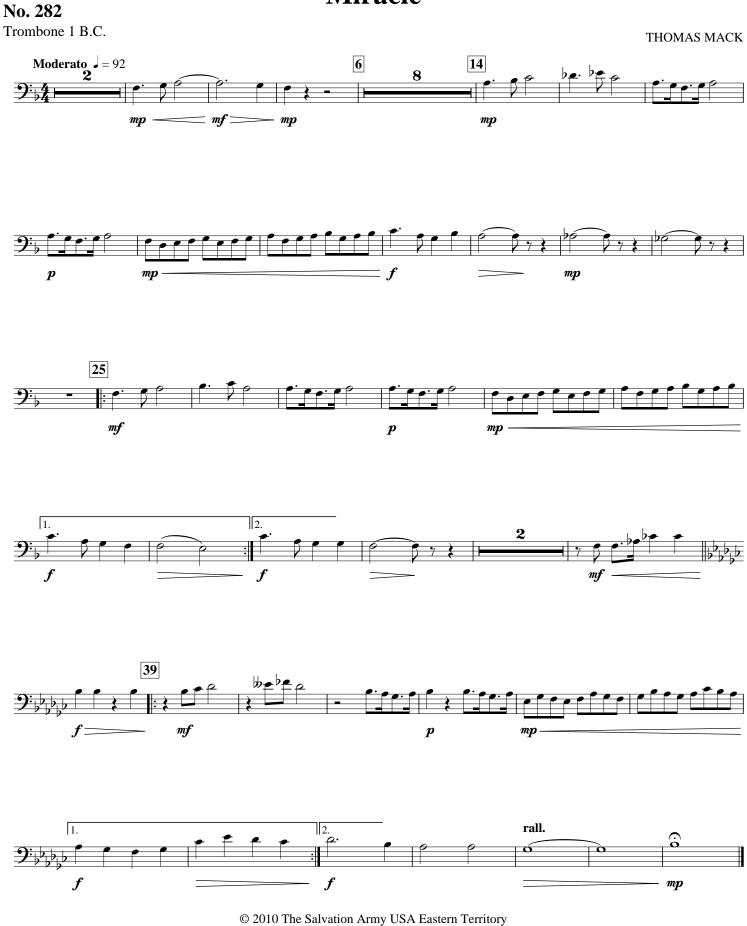

5 Þ mp тp mf  $\overline{}$ **82** With energy J = 60 (J =f mp mf тp 90 98 f mp 112 9 - mf

© 2010 The Salvation Army USA Eastern Territory 440 West Nyack Road, West Nyack, NY 10994-1739

We Need a Little Christmas - from MAME: Music and Lyric by Jerry Herman © 1966 (Renewed) Jerry Herman. This arrangement © 2010 Jerry Herman All rights Controlled by Jerryco Music Co. Exclusive agent: Edwin H. Morris & Company, a Division of MPL Music Publishing, Inc.

Exclusive agent: Edwin H. Morris & Company, a Division of MPL Music Publishing, Inc All Rights Reserved. *Printed by permission of Hal Leonard Corporation*.

#### No. 280



**A Christmas Pastorale** 

**No. 281** Trombone 1 B.C.

THOMAS MACK



© 2010 The Salvation Army USA Eastern Territory 440 West Nyack Road, West Nyack, NY 10994-1739



440 West Nyack Road, West Nyack, NY 10994-1739

No. 279

Trombone 2 B.C.

**Carol Setting – Joy to the World!** 

WILLIAM HIMES



<sup>© 2010</sup> The Salvation Army USA Eastern Territory 440 West Nyack Road, West Nyack, NY 10994-1739

Trombone 2 B.C. GAVIN WHITEHOUSE **Bright and lively**  $\downarrow = c.132$ 9:00 C f fp f fp mf cresc. 17 b0 ff mf 36 20 9 f fp f molto rit. 1. 2. 9 4 **56** Slower and smoothly  $\bullet = 92$ 60 68 8 **9:** þ mp mp mf  $\leq$ **82** With energy J = 60 (- = J) 90 2 0 f > mpmp mf — *mp* 98 20 4 ø f 112 2 9 – mf

© 2010 The Salvation Army USA Eastern Territory 440 West Nyack Road, West Nyack, NY 10994-1739

We Need a Little Christmas - from MAME: Music and Lyric by Jerry Herman © 1966 (Renewed) Jerry Herman. This arrangement © 2010 Jerry Herman All right