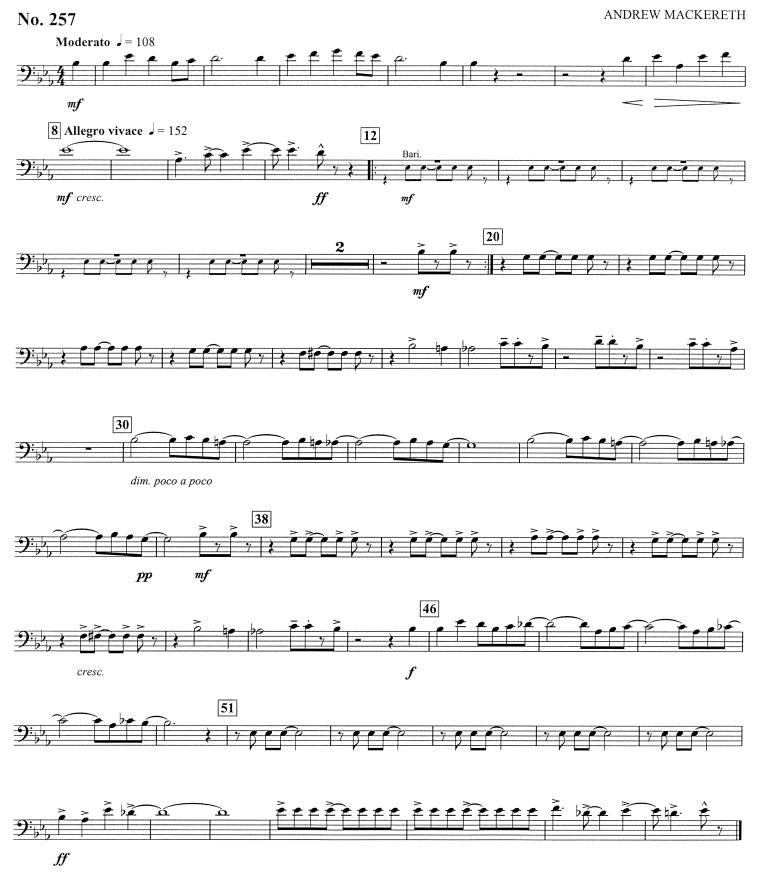

#### Fantasia on The Sussex Carol

f

C Instrument

Nowell

ANDREW MACKERETH

> ff Nowell

Nowell

<sup>© 2007</sup> The Salvation Army USA Eastern Territory 440 West Nyack Road, West Nyack, NY 10994-1739

Trombone 1 B.C.

Nowell

Nowell

<sup>© 2007</sup> The Salvation Army USA Eastern Territory 440 West Nyack Road, West Nyack, NY 10994-1739

Euphonium B.C.

Nowell

Nowell

<sup>© 2007</sup> The Salvation Army USA Eastern Territory 440 West Nyack Road, West Nyack, NY 10994-1739