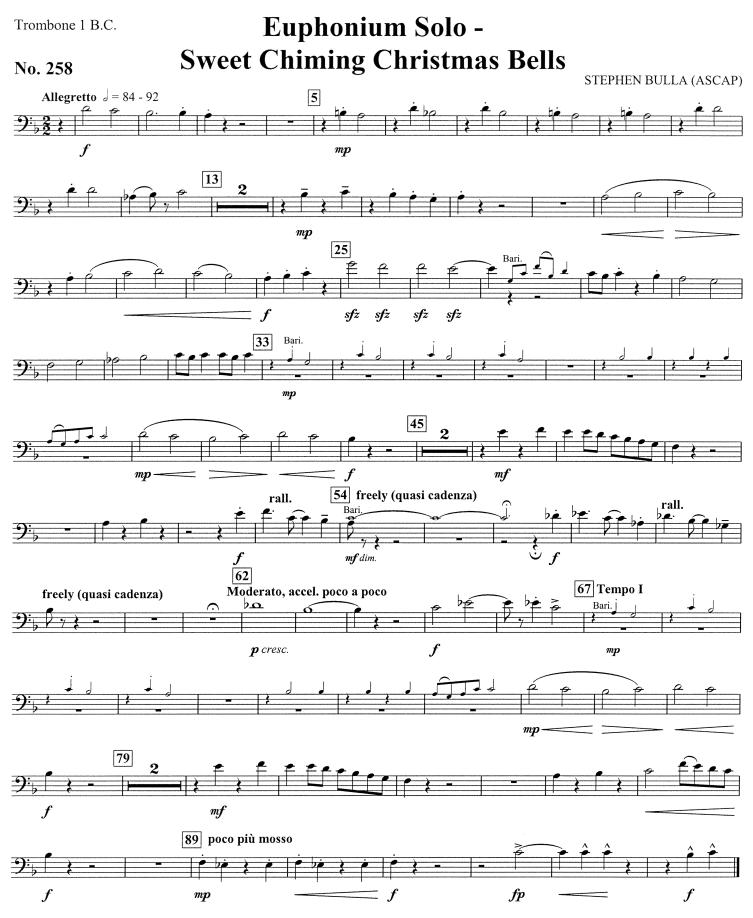

# Euphonium Solo -Sweet Chiming Christmas Bells

STEPHEN BULLA (ASCAP)

<sup>© 2007</sup> The Salvation Army USA Eastern Territory 440 West Nyack Road, West Nyack, NY 10994-1739

<sup>© 2007</sup> The Salvation Army USA Eastern Territory 440 West Nyack Road, West Nyack, NY 10994-1739