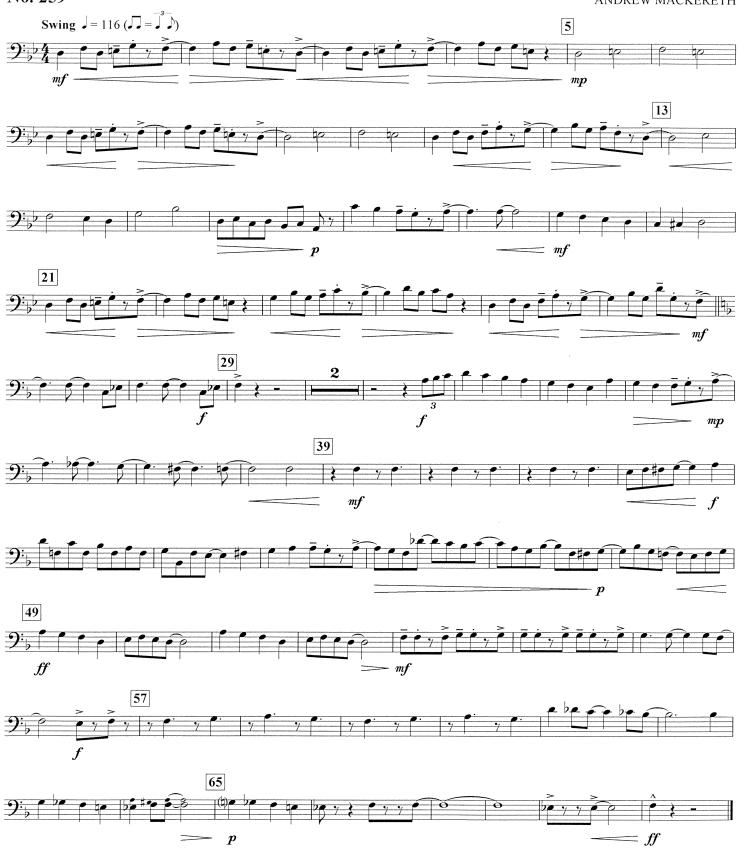

ANDREW MACKERETH

<sup>© 2007</sup> The Salvation Army USA Eastern Territory 440 West Nyack Road, West Nyack, NY 10994-1739

**Nativity Swing** 

ANDREW MACKERETH Swing  $J = 116 ( \Box = J^3 )$ 5 mf mp13 9:,Þ #0 21 9 0 ⋬⋥ p m† 29 2 **9**: f f mf 9:, 7 4. 1 fmp39 **9**<sup>:</sup>₀ mf 1 49 **9**: 10 = ffp57 **9**: The second secon mf **9**: 65 ſſ -- p\_\_\_\_