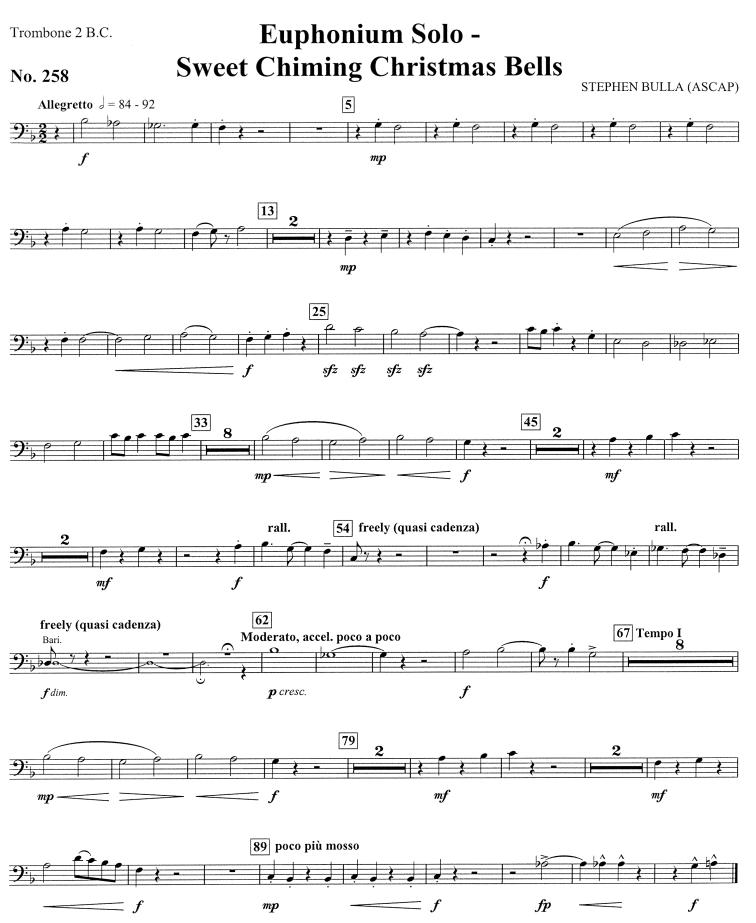

p

Trombone 2 B.C.

**Nativity Swing** 

No. 259

<sup>© 2007</sup> The Salvation Army USA Eastern Territory 440 West Nyack Road, West Nyack, NY 10994-1739

Euphonium B.C.

**Nativity Swing** 

No. 259