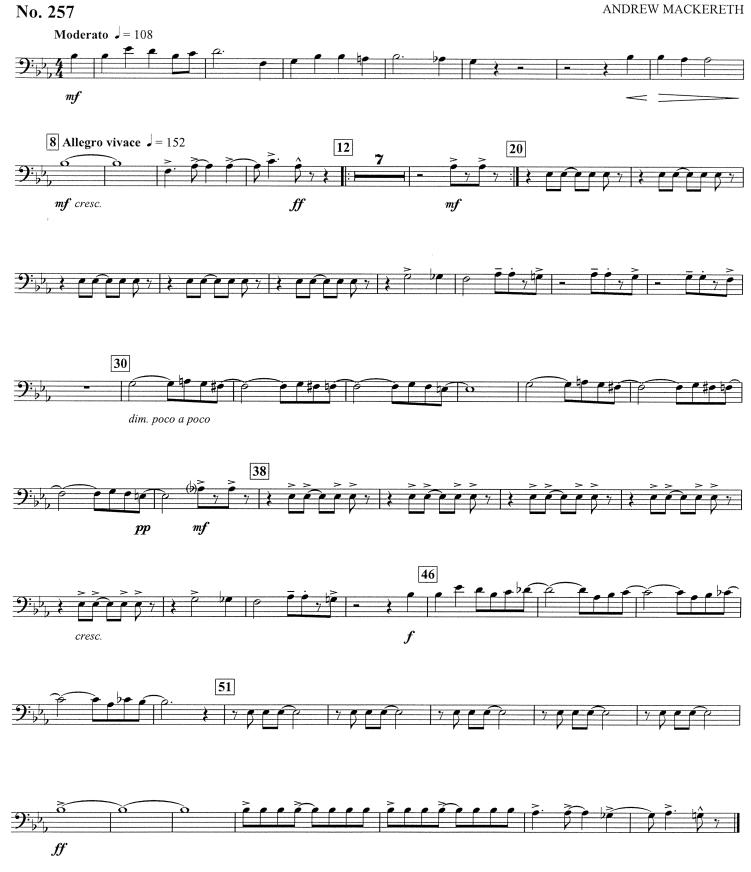

Trombone 1 B.C.

Nowell

Nowell

<sup>© 2007</sup> The Salvation Army USA Eastern Territory 440 West Nyack Road, West Nyack, NY 10994-1739

Euphonium B.C.

Nowell

Nowell

<sup>© 2007</sup> The Salvation Army USA Eastern Territory 440 West Nyack Road, West Nyack, NY 10994-1739

Tuba

<sup>© 2007</sup> The Salvation Army USA Eastern Territory 440 West Nyack Road, West Nyack, NY 10994-1739

<sup>© 2007</sup> The Salvation Army USA Eastern Territory 440 West Nyack Road, West Nyack, NY 10994-1739