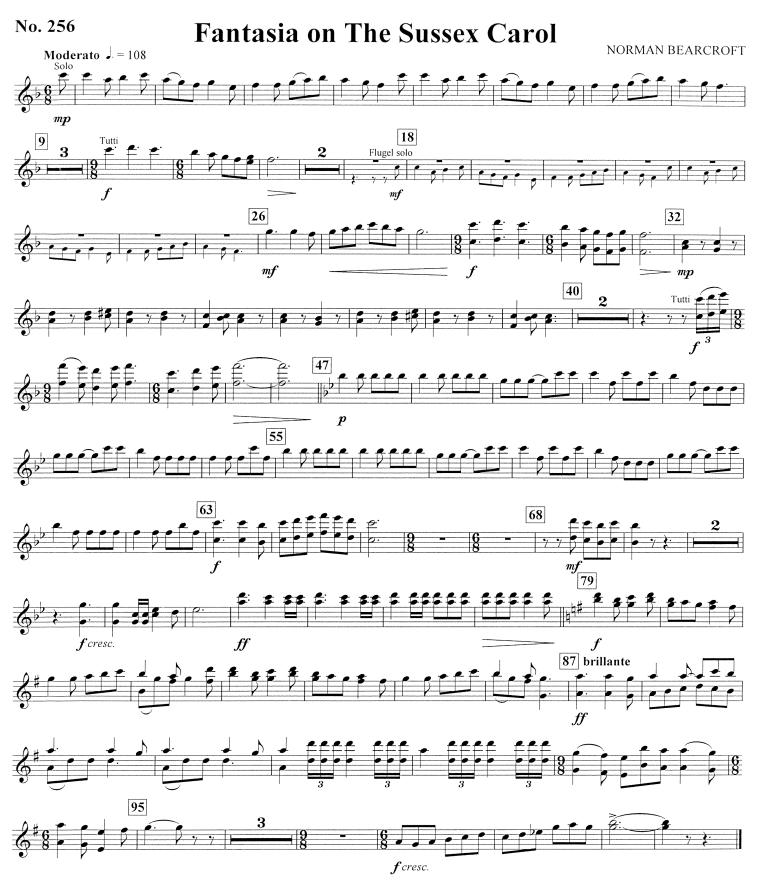

### Fantasia on The Sussex Carol

NORMAN BEARCROFT Moderato = 108 9 2 9 ┥ጰ mf< f 18 26 2 2  $\mathbf{2}$ 9: 6 8 f mp 32 9 44 7 1 \_\_\_\_\_ mf mp 40 47 55 63 8 8 **9**:, D b2 f f 68 Bari. 4 f cresc. 79 6 f ſſ \_\_\_\_ 87 brillante ff 95 9 3 9# 10 10