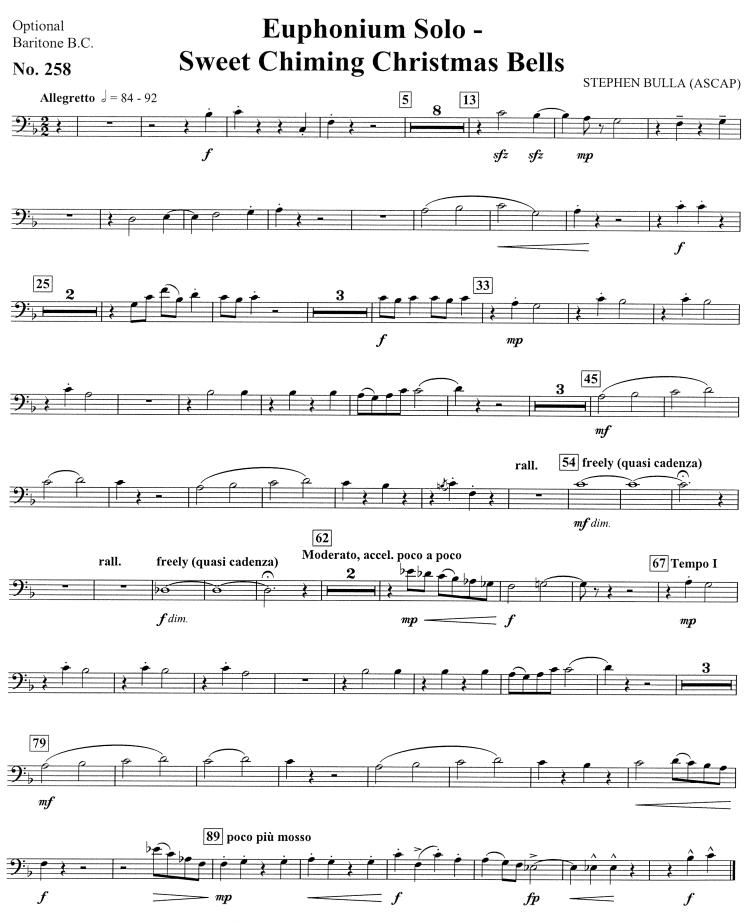

# Euphonium Solo -Sweet Chiming Christmas Bells

STEPHEN BULLA (ASCAP)

<sup>© 2007</sup> The Salvation Army USA Eastern Territory 440 West Nyack Road, West Nyack, NY 10994-1739

<sup>© 2007</sup> The Salvation Army USA Eastern Territory 440 West Nyack Road, West Nyack, NY 10994-1739