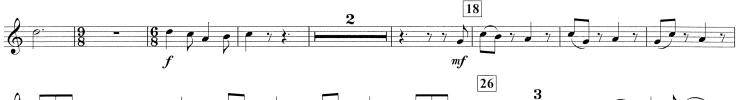

### Fantasia on The Sussex Carol

NORMAN BEARCROFT Moderato = 108 9 2 9 ┥ጰ mf< f 18 26 2 2  $\mathbf{2}$ 9: 6 8 f mp 32 9 44 7 1 \_\_\_\_\_ mf mp 40 47 55 63 8 8 **9**:, D b2 f f 68 Bari. 4 f cresc. 79 6 f ſſ \_\_\_\_ 87 brillante ff 95 9 3 9# 10 10