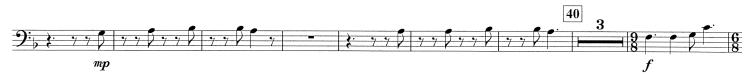

### Fantasia on The Sussex Carol

NORMAN BEARCROFT Moderato = 108 9 2 9 ┥ጰ mf< f 18 26 2 2  $\mathbf{2}$ 9: 6 8 f mp 32 9 44 7 1 \_\_\_\_\_ mf mp 40 47 55 63 8 8 **9**:, D b2 f f 68 Bari. 4 f cresc. 79 6 f ſſ \_\_\_\_ 87 brillante ff 95 9 3 9# 10 10