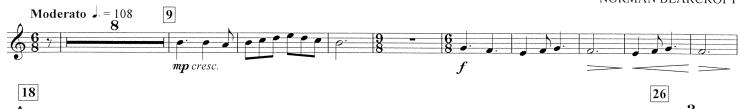

### Fantasia on The Sussex Carol

NORMAN BEARCROFT Moderato = 108 9 2 9 ┥ጰ mf< f 18 26 2 2  $\mathbf{2}$ 9: 6 8 f mp 32 9 44 7 1 \_\_\_\_\_ mf mp 40 47 55 63 8 8 **9**:, D b2 f f 68 Bari. 4 f cresc. 79 6 f ſſ \_\_\_\_ 87 brillante ff 95 9 3 9# 10 10