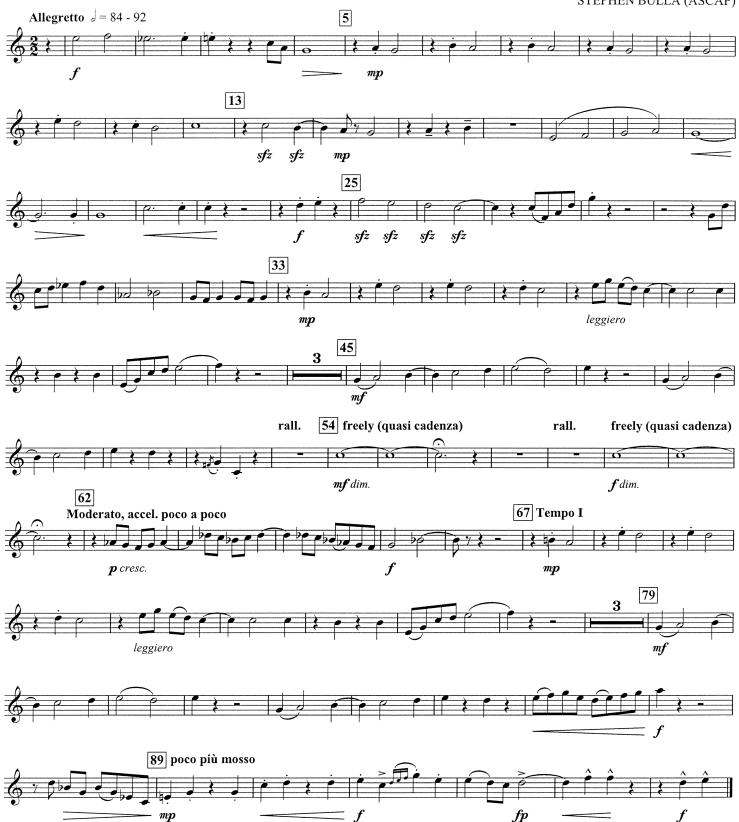

# Euphonium Solo -Sweet Chiming Christmas Bells

STEPHEN BULLA (ASCAP)

<sup>© 2007</sup> The Salvation Army USA Eastern Territory 440 West Nyack Road, West Nyack, NY 10994-1739

<sup>© 2007</sup> The Salvation Army USA Eastern Territory 440 West Nyack Road, West Nyack, NY 10994-1739