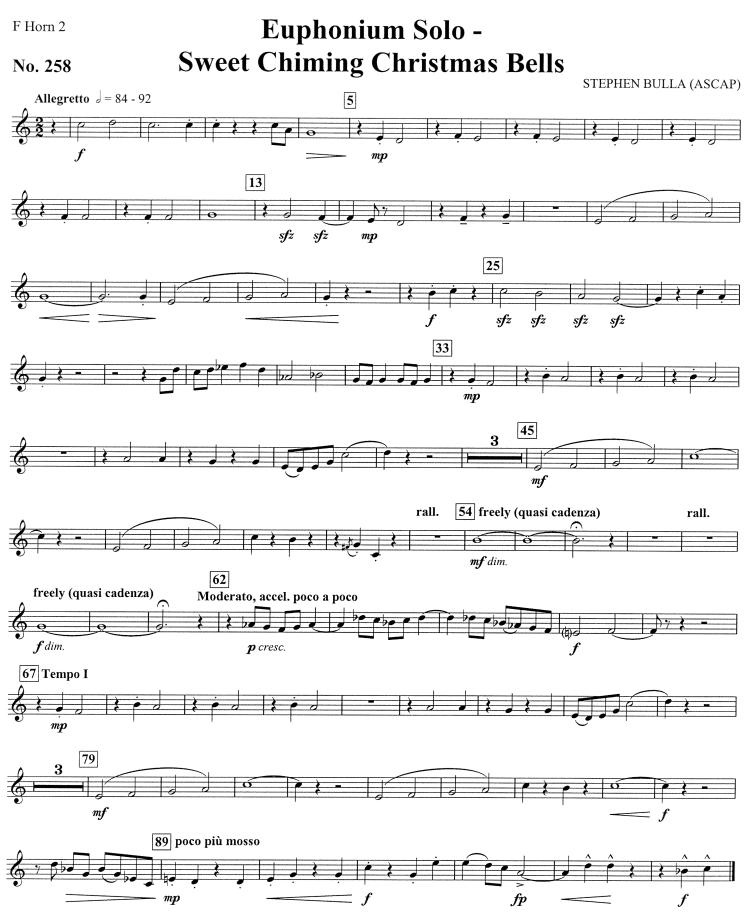

# Euphonium Solo -Sweet Chiming Christmas Bells

STEPHEN BULLA (ASCAP)

<sup>© 2007</sup> The Salvation Army USA Eastern Territory 440 West Nyack Road, West Nyack, NY 10994-1739

<sup>© 2007</sup> The Salvation Army USA Eastern Territory 440 West Nyack Road, West Nyack, NY 10994-1739