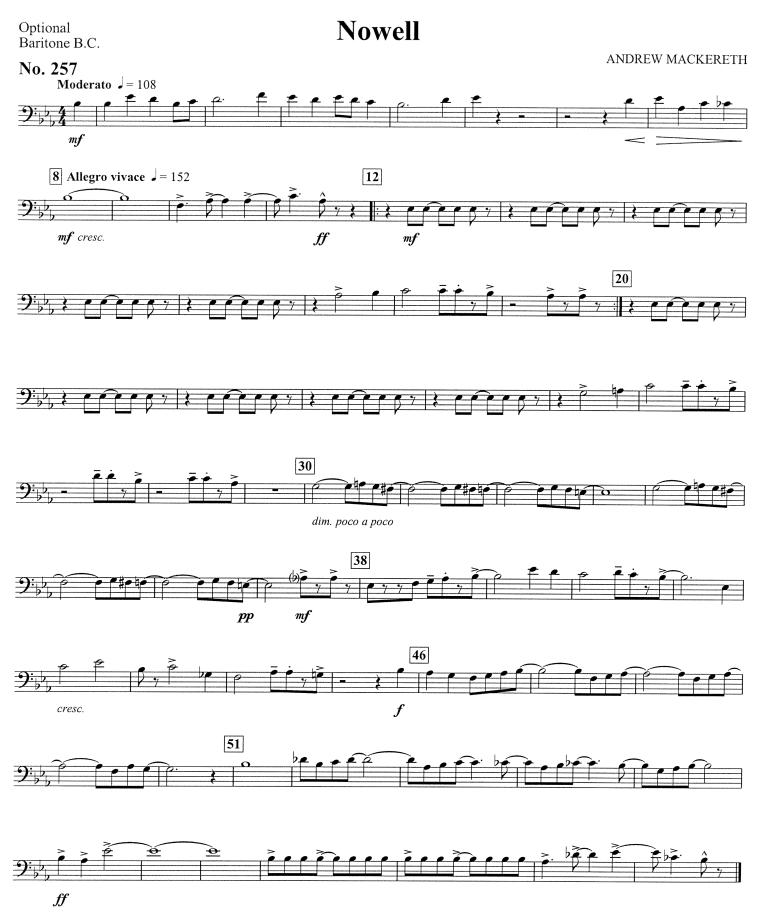

#### Fantasia on The Sussex Carol

f

C Instrument

Nowell

ANDREW MACKERETH

> ff Nowell

Nowell

<sup>© 2007</sup> The Salvation Army USA Eastern Territory 440 West Nyack Road, West Nyack, NY 10994-1739