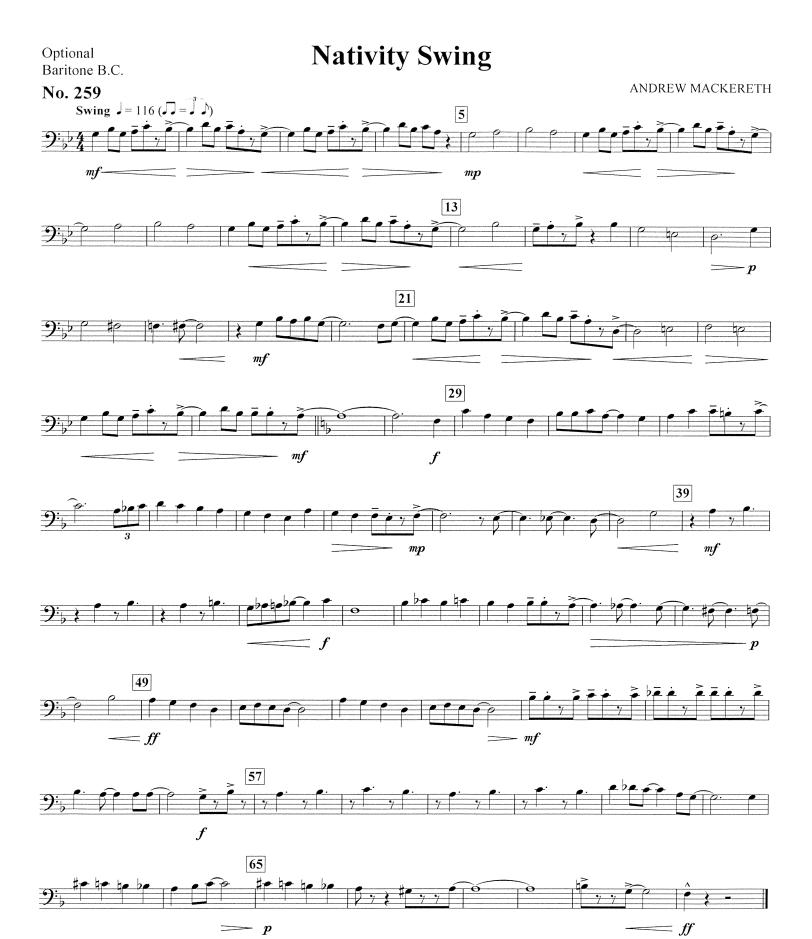

p

Trombone 2 B.C.

**Nativity Swing** 

No. 259

<sup>© 2007</sup> The Salvation Army USA Eastern Territory 440 West Nyack Road, West Nyack, NY 10994-1739

Euphonium B.C.

**Nativity Swing** 

No. 259

ANDREW MACKERETH

<sup>© 2007</sup> The Salvation Army USA Eastern Territory 440 West Nyack Road, West Nyack, NY 10994-1739

**Nativity Swing** 

ANDREW MACKERETH Swing  $J = 116 ( \Box = J^3 )$ 5 mf mp13 9:,Þ #0 21 9 0 ⋬⋥ p m† 29 2 **9**: f f mf 9:, 7 4. 1 fmp39 **9**<sup>:</sup>₀ mf 1 49 **9**: 10 = ffp57 **9**: The second secon mf **9**: 65 ſſ -- p\_\_\_\_