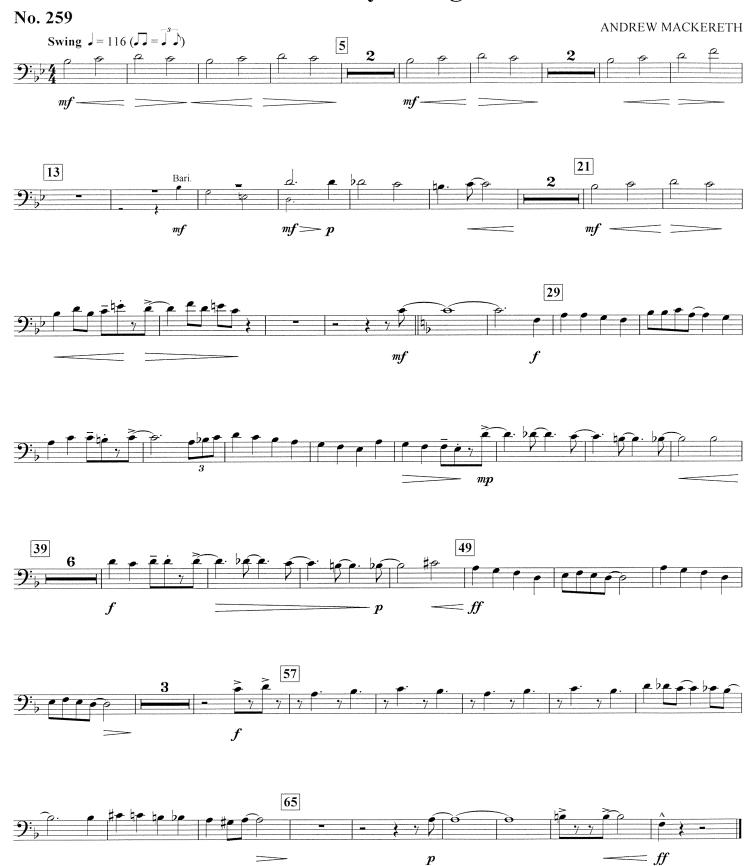

#### F Horn 1

**Nativity Swing** 

<sup>© 2007</sup> The Salvation Army USA Eastern Territory 440 West Nyack Road, West Nyack, NY 10994-1739

Trombone 1 B.C.

**Nativity Swing** 

© 2007 The Salvation Army USA Eastern Territory 440 West Nyack Road, West Nyack, NY 10994-1739

ANDREW MACKERETH

<sup>© 2007</sup> The Salvation Army USA Eastern Territory 440 West Nyack Road, West Nyack, NY 10994-1739

**Nativity Swing** 

ANDREW MACKERETH Swing  $J = 116 ( \Box = J^3 )$ 5 mf mp13 9:,Þ #0 21 9 0 ⋬⋥ p m† 29 2 **9**: f f mf 9:, 7 4. 1 fmp39 **9**<sup>:</sup>₀ mf 1 49 **9**: 10 = ffp57 **9**: The second secon mf **9**: 65 ſſ -- p\_\_\_\_