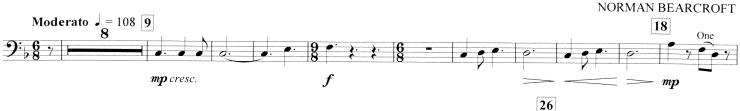

### Fantasia on The Sussex Carol

NORMAN BEARCROFT Moderato = 108 9 2 9 ┥ጰ mf< f 18 26 2 2  $\mathbf{2}$ 9: 6 8 f mp 32 9 44 7 1 \_\_\_\_\_ mf mp 40 47 55 63 8 8 **9**:, D b2 f f 68 Bari. 4 f cresc. 79 6 f ſſ \_\_\_\_ 87 brillante ff 95 9 3 9# 10 10