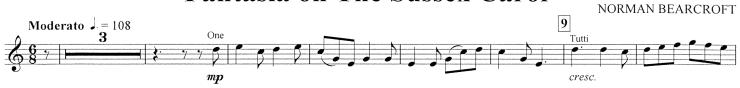

### Fantasia on The Sussex Carol

NORMAN BEARCROFT Moderato = 108 9 2 9 ┥ጰ mf< f 18 26 2 2  $\mathbf{2}$ 9: 6 8 f mp 32 9 44 7 1 \_\_\_\_\_ mf mp 40 47 55 63 8 8 **9**:, D b2 f f 68 Bari. 4 f cresc. 79 6 f ſſ \_\_\_\_ 87 brillante ff 95 9 3 9# 10 10