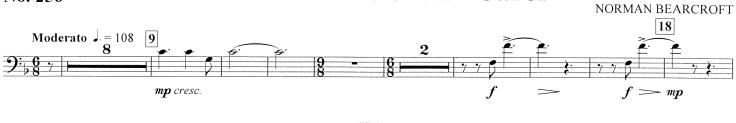

### Fantasia on The Sussex Carol

NORMAN BEARCROFT Moderato = 108 9 2 9 ┥ጰ mf< f 18 26 2 2  $\mathbf{2}$ 9: 6 8 f mp 32 9 44 7 1 \_\_\_\_\_ mf mp 40 47 55 63 8 8 **9**:, D b2 f f 68 Bari. 4 f cresc. 79 6 f ſſ \_\_\_\_ 87 brillante ff 95 9 3 9# 10 10