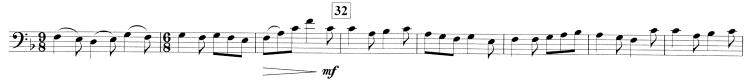

### Fantasia on The Sussex Carol

NORMAN BEARCROFT Moderato = 108 9 2 9 ┥ጰ mf< f 18 26 2 2  $\mathbf{2}$ 9: 6 8 f mp 32 9 44 7 1 \_\_\_\_\_ mf mp 40 47 55 63 8 8 **9**:, D b2 f f 68 Bari. 4 f cresc. 79 6 f ſſ \_\_\_\_ 87 brillante ff 95 9 3 9# 10 10