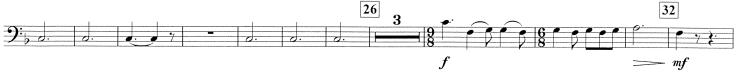

### Fantasia on The Sussex Carol

NORMAN BEARCROFT Moderato = 108 9 2 9 ┥ጰ mf< f 18 26 2 2  $\mathbf{2}$ 9: 6 8 f mp 32 9 44 7 1 \_\_\_\_\_ mf mp 40 47 55 63 8 8 **9**:, D b2 f f 68 Bari. 4 f cresc. 79 6 f ſſ \_\_\_\_ 87 brillante ff 95 9 3 9# 10 10