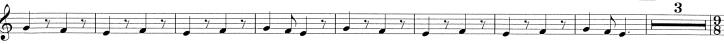

### Fantasia on The Sussex Carol

NORMAN BEARCROFT Moderato = 108 9 2 9 ┥ጰ mf< f 18 26 2 2  $\mathbf{2}$ 9: 6 8 f mp 32 9 44 7 1 \_\_\_\_\_ mf mp 40 47 55 63 8 8 **9**:, D b2 f f 68 Bari. 4 f cresc. 79 6 f ſſ \_\_\_\_ 87 brillante ff 95 9 3 9# 10 10